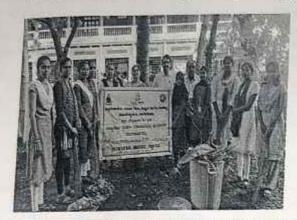

## Swachhata Programme 2023-24

ದಿನಾಂಕ:30/09/2024 ರಂದು ಮಹಾತ್ಮಾ ಗಾಂಧೀಜಿ ಮತ್ತು ಲಾಲ್ ಬಹದ್ದೂರ ಶಾಸ್ತ್ರಿ ಯವರ ಜಯಂತಿ ಪ್ರಯುಕ್ತ ಎನ್.ಎಸ್.ಎಸ್ ಘಟಕಗಳ ವತಿಯಿಂದ ಸ್ವಚ್ಛತಾ ಕಾರ್ಯಕ್ರಮ ಏರ್ಪಡಿಸಲಾಗಿತ್ತು.

ದಿನಾಂಕ: 26/01/2024 ರಂದು ಗ್ರಾಮದ ಸ್ಮಾರಕಗಳ ಸ್ವಚ್ಛತೆಯನ್ನು ಶಿಬಿರಾರ್ಥಿಗಳು ಮಾಡಿದರು.