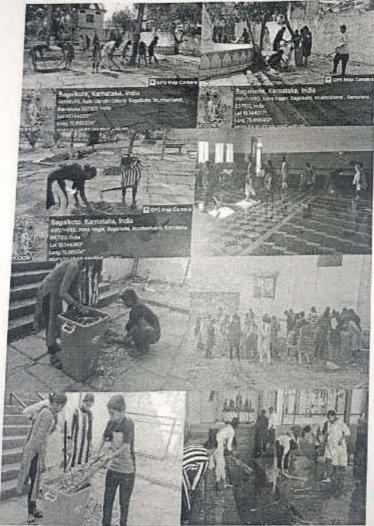

## Swachhata Programme 2023-24

ದಿನಾಂಕ:30/09/2024 ರಂದು ಮಹಾತ್ಮಾ ಗಾಂಧೀಜಿ ಮತ್ತು ಲಾಲ್ ಬಹದ್ದೂರ ಶಾಸ್ತ್ರಿ ಯವರ ಜಯಂತಿ ಪ್ರಯುಕ್ತ ಎನ್.ಎಸ್.ಎಸ್ ಘಟಕಗಳ ವತಿಯಿಂದ ಸ್ವಚ್ಛತಾ ಕಾರ್ಯಕ್ರಮ ಏರ್ಪಡಿಸಲಾಗಿತ್ತು.

ದಿನಾಂಕ: 26/01/2024 ರಂದು ಗ್ರಾಮದ ಸ್ಮಾರಕಗಳ ಸ್ವಚ್ಛತೆಯನ್ನು ಶಿಬಿರಾರ್ಥಿಗಳು ಮಾಡಿದರು.