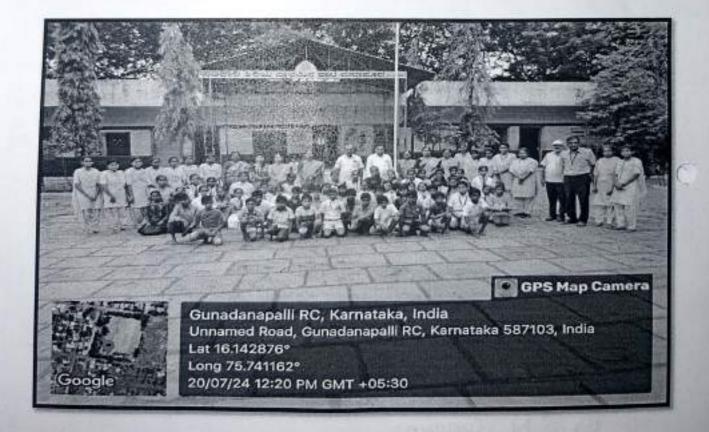

## Department of Economics

Extension activity - 2023-24

Place: Government Higher PrimPary School, Mallapur, Bagalkote District

Date: 20th July 2024

Topic: Awareness on World Population Day 2023

Organized by: Department of Economics

Participating Students and Faculty: 10 Students and 1 Lecturer

On 20th July 2024, students from the Department of Economics along with one faculty member, conducted an awareness program at Government Higher Primary School, Mallapur, Bagalkote District, in observance of World Population Day 2023. The session aimed to educate high school students about population-related issues, including overpopulation, its impacts, and the importance of sustainable development. The program included an informative presentation, interactive discussions, and a quiz, encouraging student participation. The activity successfully raised awareness about population control, family planning, and the role of education, fostering critical thinking and engagement among the students.