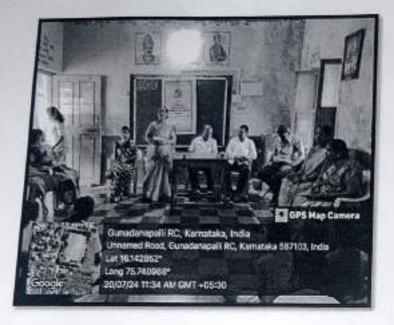

## Department of Economics

Extension activity - 2023-24

Place: Government Higher PrimPary School, Mallapur, Bagalkote District

Date: 20th July 2024

Topic: Awareness on World Population Day 2023

Organized by: Department of Economics

Participating Students and Faculty: 10 Students and 1 Lecturer

On 20th July 2024, students from the Department of Economics along with one faculty member, conducted an awareness program at Government Higher Primary School, Mallapur, Bagalkote District, in observance of World Population Day 2023. The session aimed to educate high school students about population-related issues, including overpopulation, its impacts, and the importance of sustainable development. The program included an informative presentation, interactive discussions, and a quiz, encouraging student participation. The activity successfully raised awareness about population control, family planning, and the role of education, fostering critical thinking and engagement among the students.