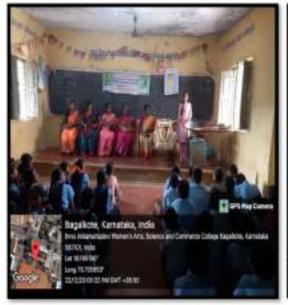

# IQAC Department of Mathematics Organize

Extension Activity
On The Occasion of

#### **National Mathematics Day**

Date: 22-12-2023 Time: 2.30 pm

#### President

Smt. S. J. Wodeyar Principal B V.V S Akkamahadevi Women's Arts, Science and Commerce College, Bagalkote

#### Presence

Smt. S. B. Kudachi Head Master Govt, Boys School , No. 2, Bagalkore

Hearty Welcome
By

Staff & Students

wook.

Semble of the field monthly and the monthly an

n approved Eggst egamete men For ongo man anto ambayan antohen

-

ರಾಶ್ರೀಯ ಗಾಗಿತ ದಿನದ ಅಂಗವಾಗಿ ದಿನಾಂಕು 22-12-202 kdom ಗಾಗಿತ ವಿಧಾಗದ ಪತಿಯಂತ ತೀರಾತಿ ಹಿ.ಕೊಳಿಸಲಾಗ ಗಾಗಿತ ವಿಧಾಗದ ಮುಖ್ಯವುದ ಹಾಗೂ ವಿಧ್ಯಾರ್ಥನಿಯರು ಪಮ್ಮ ಹಾಲೆಗೆ ಅನವಾಸಿ ವಿಧ್ವರ್ಣ ಕಂದರ್ ಮಾಡಿ ಶ್ರೀನಿಮಾಸ ರಾಮಾನಾಜನ್ ರವರ ಪ್ರಕ್ಷಿತ್ವ ಹಾಗೂ ಸಾಧಾನೆಗಳ ಬಗ್ಗೆ ಪ್ರಭಾವಣಿಸಲಾಗಿ ಪರಿಚಯಿಸಿದರು. ಈ ವಿಸ್ತರಣಾ ಕಾರ್ಯವಲ್ಲಿ ಶಿಕ್ಷಿತ್ತಿನ ರೊಂದಿಗೆ 89 ವಿಧ್ಯಾರ್ಥಿಗಳು ಹಾಲ್ಕೊಂಡಿದ್ದರು.