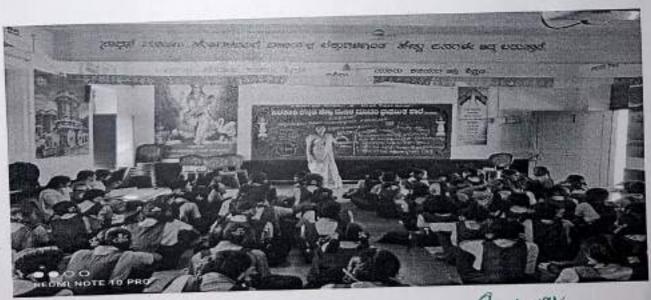

## Department of Economics

Extension activity - 2023-24

Place: Government Higher PrimPary School, Mallapur, Bagalkote District

Date: 20th July 2024

Topic: Awareness on World Population Day 2023

Organized by: Department of Economics

Participating Students and Faculty: 10 Students and 1 Lecturer

On 20th July 2024, students from the Department of Economics along with one faculty member, conducted an awareness program at Government Higher Primary School, Mallapur, Bagalkote District, in observance of World Population Day 2023. The session aimed to educate high school students about population-related issues, including overpopulation, its impacts, and the importance of sustainable development. The program included an informative presentation, interactive discussions, and a quiz, encouraging student participation. The activity successfully raised awareness about population control, family planning, and the role of education, fostering critical thinking and engagement among the students.