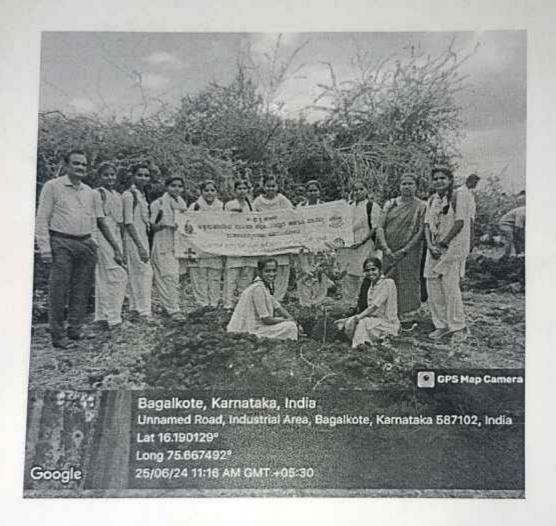

## Akkamahadevi Women's Arts, Science and Commerce College Bagalkot - 587101

Date

:01/06/2024

Event

:Seed Ball Making

Place

:College Premises

Organizing Cells: NSS, Bharat Scouts and Guides & P.G Department of Botany

The Seed Ball Making event held on 01/06/2024 at our college premises, organized by NSS,

Bharat Scouts and Guides, and the P.G Department of Botany, successfully engaged students in

creating seed balls. Participants learned about native plant species and conservation while

actively contributing to environmental sustainability through hands-on activities.