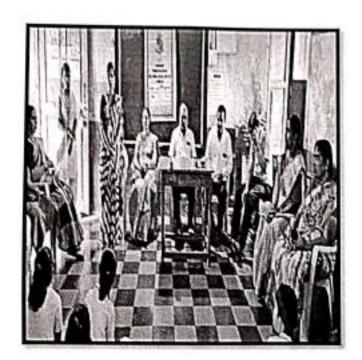

## Department of Economics

Extension activity - 2023-24

Place: Government Higher PrimPary School, Mallapur, Bagalkote District

Date: 20th July 2024

Topic: Awareness on World Population Day 2023

Organized by: Department of Economics

Participating Students and Faculty: 10 Students and 1 Lecturer

On 20th July 2024, students from the Department of Economics along with one faculty member, conducted an awareness program at Government Higher Primary School, Mallapur, Bagalkote District, in observance of World Population Day 2023. The session aimed to educate high school students about population-related issues, including overpopulation, its impacts, and the importance of sustainable development. The program included an informative presentation, interactive discussions, and a quiz, encouraging student participation. The activity successfully raised awareness about population control, family planning, and the role of education, fostering critical thinking and engagement among the students.

### Photo Gallery