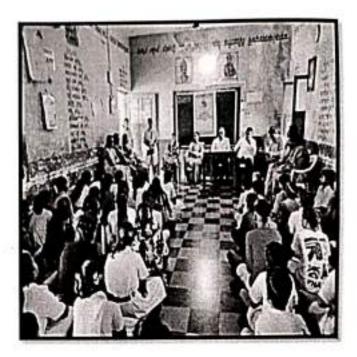

## Department of Economics

Extension activity - 2023-24

Place: Government Higher PrimPary School, Mallapur, Bagalkote District

Date: 20th July 2024

Topic: Awareness on World Population Day 2023

Organized by: Department of Economics

Participating Students and Faculty: 10 Students and 1 Lecturer

On 20th July 2024, students from the Department of Economics along with one faculty member, conducted an awareness program at Government Higher Primary School, Mallapur, Bagalkote District, in observance of World Population Day 2023. The session aimed to educate high school students about population-related issues, including overpopulation, its impacts, and the importance of sustainable development. The program included an informative presentation, interactive discussions, and a quiz, encouraging student participation. The activity successfully raised awareness about population control, family planning, and the role of education, fostering critical thinking and engagement among the students.

### Photo Gallery