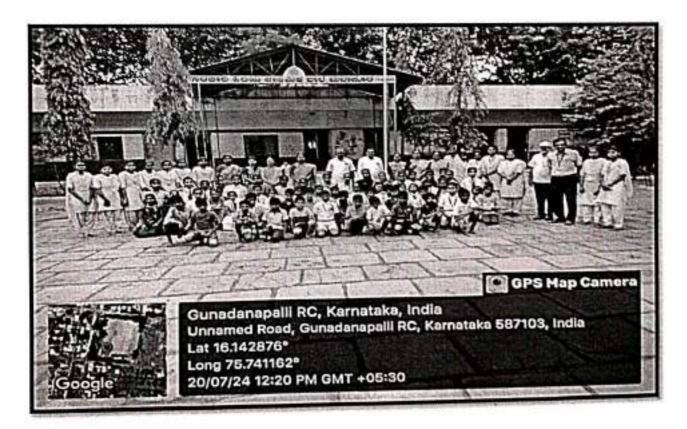

## Department of Economics

Extension activity - 2023-24

Place: Government Higher PrimPary School, Mallapur, Bagalkote District

Date: 20th July 2024

Topic: Awareness on World Population Day 2023

Organized by: Department of Economics

Participating Students and Faculty: 10 Students and 1 Lecturer

On 20th July 2024, students from the Department of Economics along with one faculty member, conducted an awareness program at Government Higher Primary School, Mallapur, Bagalkote District, in observance of World Population Day 2023. The session aimed to educate high school students about population-related issues, including overpopulation, its impacts, and the importance of sustainable development. The program included an informative presentation, interactive discussions, and a quiz, encouraging student participation. The activity successfully raised awareness about population control, family planning, and the role of education, fostering critical thinking and engagement among the students.