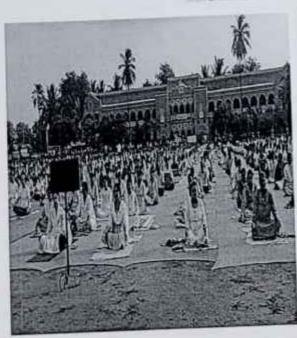

## International Day of Yoga-2023-24

21st June 2024 we celebrated International Yoga Day on our B.V.V.S College Campus. Our talented yoga students showcased their skills by demonstrating various yogasanas, promoting wellness, flexibility and inner peace.

B.V.V.S. Akkamahadevi Wome-Arts Science & Commerce Colle BAGALKOT

Akkamahadevi Women's Arts, Science and Commerce College, Bagalkot

Department:Physical Education

Event:International Day of Yoga

Date:21/06/2024