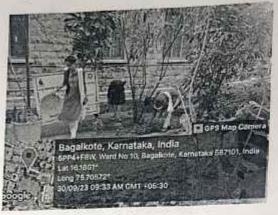

## Swachhata Programme 2023-24

ದಿನಾಂಕ:30/09/2024 ರಂದು ಮಹಾತ್ಮಾ ಗಾಂಧೀಜಿ ಮತ್ತು ಲಾಲ್ ಬಹದ್ದೂರ ಶಾಸ್ತ್ರಿ ಯವರ ಜಯಂತಿ ಪ್ರಯುಕ್ತ ಎನ್.ಎಸ್.ಎಸ್ ಘಟಕಗಳ ವತಿಯಿಂದ ಸ್ವಚ್ಛತಾ ಕಾರ್ಯಕ್ರಮ ಏರ್ಪಡಿಸಲಾಗಿತ್ತು.

ದಿನಾಂಕ: 26/01/2024 ರಂದು ಗ್ರಾಮದ ಸ್ಮಾರಕಗಳ ಸ್ವಚ್ಛತೆಯನ್ನು ಶಿಬಿರಾರ್ಥಿಗಳು ಮಾಡಿದರು.