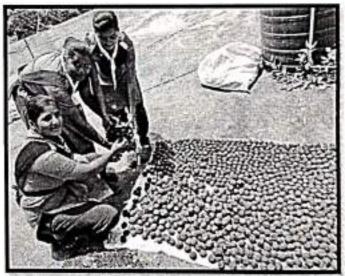

## Akkamahadevi Women's Arts, Science and Commerce College Bagalkot - 587101

Date

:01/06/2024

Event

:Seed Ball Making

Place

:College Premises

Organizing Cells: NSS, Bharat Scouts and Guides & P.G Department of Botany

The Seed Ball Making event held on 01/06/2024 at our college premises, organized by NSS,

Bharat Scouts and Guides, and the P.G Department of Botany, successfully engaged students in

creating seed balls. Participants learned about native plant species and conservation while

actively contributing to environmental sustainability through hands-on activities.