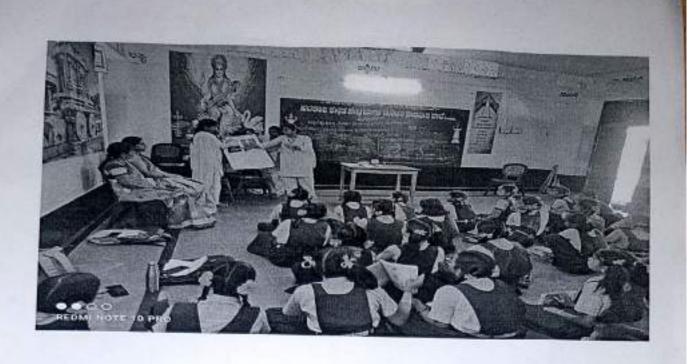

## Department of Economics

Extension activity - 2023-24

Place: Government Higher PrimPary School, Mallapur, Bagalkote District

Date: 20th July 2024

Topic: Awareness on World Population Day 2023

Organized by: Department of Economics

Participating Students and Faculty: 10 Students and 1 Lecturer

On 20th July 2024, students from the Department of Economics along with one faculty member, conducted an awareness program at Government Higher Primary School, Mallapur, Bagalkote District, in observance of World Population Day 2023. The session aimed to educate high school students about population-related issues, including overpopulation, its impacts, and the importance of sustainable development. The program included an informative presentation, interactive discussions, and a quiz, encouraging student participation. The activity successfully raised awareness about population control, family planning, and the role of education, fostering critical thinking and engagement among the students.