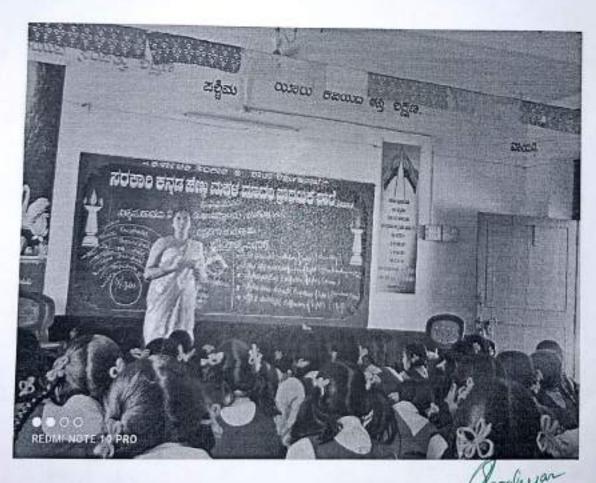

## Department of Women's Studies

Extension activity - 2023-24

Date: 20th July 2024

Place: Government Higher Primary School, Mallapur, Bagalkote District

Topic: Awareness on Health and Hygiene

Organized by: Department of Women's Studies

Participants: 10 Students and 1 Lecturer

On 20th July 2024, the Department of Women's Studies conducted an awareness program on health and hygiene at Government Higher Primary School, Mallapur. The session aimed to educate students on essential hygiene practices, including hand washing, brushing teeth, and maintaining cleanliness in school. The participating students demonstrated proper techniques, and the lecturer emphasized the importance of good sanitation and nutrition.