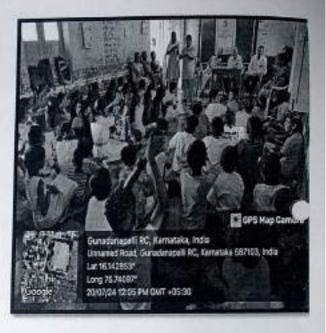

## Department of Economics

Extension activity - 2023-24

Place: Government Higher PrimPary School, Mallapur, Bagalkote District

Date: 20th July 2024

Topic: Awareness on World Population Day 2023

Organized by: Department of Economics

Participating Students and Faculty: 10 Students and 1 Lecturer

On 20th July 2024, students from the Department of Economics along with one faculty member, conducted an awareness program at Government Higher Primary School, Mallapur, Bagalkote District, in observance of World Population Day 2023. The session aimed to educate high school students about population-related issues, including overpopulation, its impacts, and the importance of sustainable development. The program included an informative presentation, interactive discussions, and a quiz, encouraging student participation. The activity successfully raised awareness about population control, family planning, and the role of education, fostering critical thinking and engagement among the students.