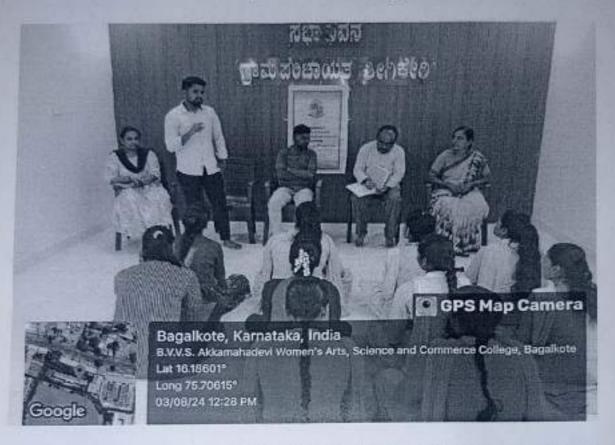

## Department of Sociology

Extension activity - 2023-24

Place: Grama Panchayat Shigikeri, Bagalkote

Date: 03rd August 2024

Topic: NAREGA( Notional Rural Employment Guarantee Act)

Organized by: Department of Sociology

Participating Students and Faculty: 08 Students and 1 Lecturer

On 03rd August 2024, students from the Department of Sociology along with one faculty member, conducted an awareness program at Gram Panchayat Shigikeri, Bagalkote in observance of NAREGA Notional Rural Employment Guarantee Act. The session aimed to Provide a legal guarantee of employment to rural labourers and to strengthen the livelihood security of rural households. The program included an informative presentation, interactive discussions. The activity successfully raised awareness about Encouraging the participation of Rural Labourers in the Planning and Implementation of the program.

SI DICEPLE

Date : 02-08-2024

ň.

ಪುಜಾಯತ ಅಭಿವೃದ್ಧಿ ಅಧಿಕಾರಿಗಳು. Andro. ತಾ/ಜಿಲ್ಲಾ ಬಾಗಲಕೋಟೆ.

ವಿಷಯ: ವಿಸ್ತರಣಾ ಚಟುವಟಿಕೆ (ರಾಷ್ಟ್ರೀಯ ಗ್ರಾಮೀಣ ಉದ್ಯೋಗ ಖಾತ್ರಿ ಯೋಜನೆ ಮಾಹಿತಿ ನೀಡುವ) ಕುರಿತು.

ಮಾನ್ಯರೆ,

ವೀಲ್ಕಾಣಿಸಿದ ವಿಷಯದನ್ವಯ ಜಿ.ವಿಹಿ.ಸಂಘದ ಅಕ್ಕಮಹಾದೇವಿ ಮಹಿಳ್ಳ ಕಲ್ತಾ ವಿಜ್ಞಾನ ಹಾಗೂ ವಾಣಿಜ್ಯ ಮದಾವಿದ್ಯಾಲಯದ ಸಮಾಜಶಾಸ್ತ್ರ ವಿಭಾಗದ ಉಪನ್ಯಾಸಕರಾದ ಶ್ರೀಮತಿ ಎಸ್. ಡಿ. ಪೂಜಾರಿ ಇವರ ಮಾರ್ಗದರ್ಶನದಲ್ಲಿ ಬಿ. ಎ. ಪ್ರಥಮ ವರ್ಷದ ವಿದ್ಯಾರ್ಥಿನಿಯರು 'ರಾಷ್ಟ್ರೀಯ ಗ್ರಾಮೀಣ ಉದ್ಯೋಗ, ಖಾತ್ರಿ ಯೋಜನೆ' ಯ ಕುರಿತು ಸಿಗಿಕೇರಿ, ಗ್ರಾಮಸ್ಥರಿಗೆ ಮಾಹಿತಿ ನೀಡಲು ಅನುಮತಿಸಿ, ಅನೂಕೂಲ ಮಾಡಿಕೊಡಲು ಈ ಮೂಲಕ ಕೋರಲಾಗಿದೆ.