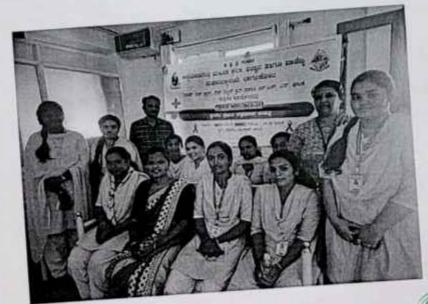

## Blood Donation Camp Report 2023-24

ದಿನಾರಕ: 22/02/2024 ರಂದು ಯುಥ್ ರೆಡ್ ಕ್ರಾಸ ಘಟಕ ರೆಡ್ ರಿಬ್ಬನ್ ಕ್ಲಬ್ ಮತ್ತು ರಾಷ್ಟ್ರೀಯ ಸೇವಾ ಯೋಜನೆ ಆ ಮತ್ತು ಬ ಘಟಕಗಳ ಅಡಿಯಲ್ಲಿ ಮತ್ತು ಬಿ.ವ್ಹಿ.ವ್ಲಿ.ಸಂಘದ ಬಾಗಲಕೋಟ ರಕ್ತ ಭಂಡಾರ ಇವರುಗಳ ಸಹಯೋಗದಲ್ಲಿ ಸ್ವಯಂ ಪ್ರೇರಿತ ರಕ್ತದಾನ ಶಿಬಿರ ಏರ್ಪಡಿಸಲಾಗಿತ್ತು. 12 ವಿದ್ಯಾರ್ಥಿನಿಯರು ರಕ್ತದಾನ ಮಾಡಿದರು.

## B.V.V.S. Akkamahadevi Women's Arts, Science and Commerce College,Bagalkot

Department: N.S.S. Cell

Event:Blood Donation Camp

Date:22/02/2024

| Sl.No | Name of the Student | Sign      |
|-------|---------------------|-----------|
| 01    | Vijaya Jadhar       | VO        |
| 02    | Shraddha ziogade    | 624       |
| 03    | Pavitla Turnethun   | PJ        |
| 04    | Sahana Shirol.      | (38)m     |
| 0.5   | Pooja Kialagi       | Rooja Jan |
| 06    | Aishwrya Agasar.    | Acoes     |
| 07    | sharanamma Moth     | Star      |
| 08    | swapna paffoti.     | SP        |
| 09    | Deepa Kodagali.     | Desposep  |
| 10    | Sudha Hivemath      | D_        |
| 11    | Akshata kowalagi    | Alestada  |
| 12    | Bhimavva, Patil.    | Bul       |