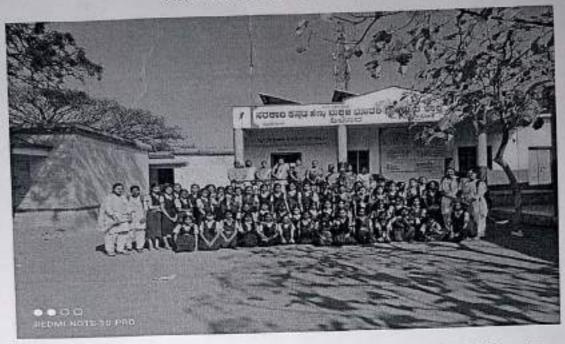

## Department of Economics

Extension activity - 2023-24

Place: Government Higher PrimPary School, Mallapur, Bagalkote District

Date: 20th July 2024

Topic: Awareness on World Population Day 2023

Organized by: Department of Economics

Participating Students and Faculty: 10 Students and 1 Lecturer

On 20th July 2024, students from the Department of Economics along with one faculty member, conducted an awareness program at Government Higher Primary School, Mallapur, Bagalkote District, in observance of World Population Day 2023. The session aimed to educate high school students about population-related issues, including overpopulation, its impacts, and the importance of sustainable development. The program included an informative presentation, interactive discussions, and a quiz, encouraging student participation. The activity successfully raised awareness about population control, family planning, and the role of education, fostering critical thinking and engagement among the students.