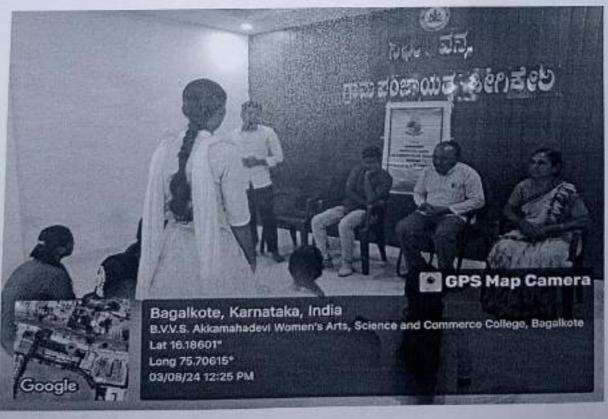

## Department of Sociology

Extension activity - 2023-24

Place: Grama Panchayat Shigikeri, Bagalkote

Date: 03rd August 2024

Topic: NAREGA( Notional Rural Employment Guarantee Act)

Organized by: Department of Sociology

Participating Students and Faculty: 08 Students and 1 Lecturer

On 03rd August 2024, students from the Department of Sociology along with one faculty member, conducted an awareness program at Gram Panchayat Shigikeri, Bagalkote in observance of NAREGA Notional Rural Employment Guarantee Act. The session aimed to Provide a legal guarantee of employment to rural labourers and to strengthen the livelihood security of rural households. The program included an informative presentation, interactive discussions. The activity successfully raised awareness about Encouraging the participation of Rural Labourers in the Planning and Implementation of the program.

SI DICEPLE

Date : 02-08-2024

ň.

ಪುಜಾಯತ ಅಭಿವೃದ್ಧಿ ಅಧಿಕಾರಿಗಳು. Andro. ತಾ/ಜಿಲ್ಲಾ ಬಾಗಲಕೋಟೆ.

ವಿಷಯ: ವಿಸ್ತರಣಾ ಚಟುವಟಿಕೆ (ರಾಷ್ಟ್ರೀಯ ಗ್ರಾಮೀಣ ಉದ್ಯೋಗ ಖಾತ್ರಿ ಯೋಜನೆ ಮಾಹಿತಿ ನೀಡುವ) ಕುರಿತು.

ಮಾನ್ಯರೆ,

ವೀಲ್ಕಾಣಿಸಿದ ವಿಷಯದನ್ವಯ ಜಿ.ವಿಹಿ.ಸಂಘದ ಅಕ್ಕಮಹಾದೇವಿ ಮಹಿಳ್ಳ ಕಲ್ತಾ ವಿಜ್ಞಾನ ಹಾಗೂ ವಾಣಿಜ್ಯ ಮದಾವಿದ್ಯಾಲಯದ ಸಮಾಜಶಾಸ್ತ್ರ ವಿಭಾಗದ ಉಪನ್ಯಾಸಕರಾದ ಶ್ರೀಮತಿ ಎಸ್. ಡಿ. ಪೂಜಾರಿ ಇವರ ಮಾರ್ಗದರ್ಶನದಲ್ಲಿ ಬಿ. ಎ. ಪ್ರಥಮ ವರ್ಷದ ವಿದ್ಯಾರ್ಥಿನಿಯರು 'ರಾಷ್ಟ್ರೀಯ ಗ್ರಾಮೀಣ ಉದ್ಯೋಗ, ಖಾತ್ರಿ ಯೋಜನೆ' ಯ ಕುರಿತು ಸಿಗಿಕೇರಿ, ಗ್ರಾಮಸ್ಥರಿಗೆ ಮಾಹಿತಿ ನೀಡಲು ಅನುಮತಿಸಿ, ಅನೂಕೂಲ ಮಾಡಿಕೊಡಲು ಈ ಮೂಲಕ ಕೋರಲಾಗಿದೆ.