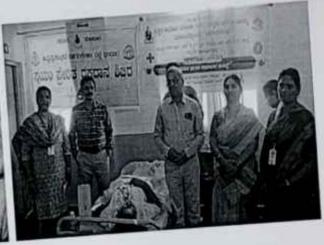

## Blood Donation Camp Report 2023-24

ದಿನಾರಕ: 22/02/2024 ರಂದು ಯುಥ್ ರೆಡ್ ಕ್ರಾಸ ಘಟಕ ರೆಡ್ ರಿಬ್ಬನ್ ಕ್ಲಬ್ ಮತ್ತು ರಾಷ್ಟ್ರೀಯ ಸೇವಾ ಯೋಜನೆ ಆ ಮತ್ತು ಬ ಘಟಕಗಳ ಅಡಿಯಲ್ಲಿ ಮತ್ತು ಬಿ.ವ್ಹಿ.ವ್ಲಿ.ಸಂಘದ ಬಾಗಲಕೋಟ ರಕ್ತ ಭಂಡಾರ ಇವರುಗಳ ಸಹಯೋಗದಲ್ಲಿ ಸ್ವಯಂ ಪ್ರೇರಿತ ರಕ್ತದಾನ ಶಿಬಿರ ಏರ್ಪಡಿಸಲಾಗಿತ್ತು. 12 ವಿದ್ಯಾರ್ಥಿನಿಯರು ರಕ್ತದಾನ ಮಾಡಿದರು.

## B.V.V.S. Akkamahadevi Women's Arts, Science and Commerce College,Bagalkot

Department: N.S.S. Cell

Event:Blood Donation Camp

Date:22/02/2024

| Sl.No | Name of the Student | Sign      |
|-------|---------------------|-----------|
| 01    | Vijaya Jadhar       | VO        |
| 02    | Shraddha ziogade    | 624       |
| 03    | Pavitla Turnethun   | PJ        |
| 04    | Sahana Shirol.      | (38)m     |
| 0.5   | Pooja Kialagi       | Rooja Jan |
| 06    | Aishwrya Agasar.    | Acoes     |
| 07    | sharanamma Moth     | Star      |
| 08    | swapna paffoti.     | SP        |
| 09    | Deepa Kodagali.     | Desposep  |
| 10    | Sudha Hivemath      | D_        |
| 11    | Akshata kowalagi    | Alestada  |
| 12    | Bhimavva, Patil.    | Bul       |