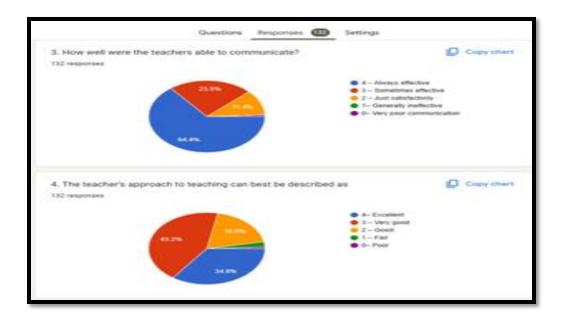

#### Student Satisfaction Survey on Teaching Learning Process 2023-24

The institutional Students Satisfaction Survey (SSS) for the academic year 2023-24 has been conducted using the online mode. The Google forms are used for collecting the responses. Totally 132 students responses have been collected and the same are represented graphically bellow.