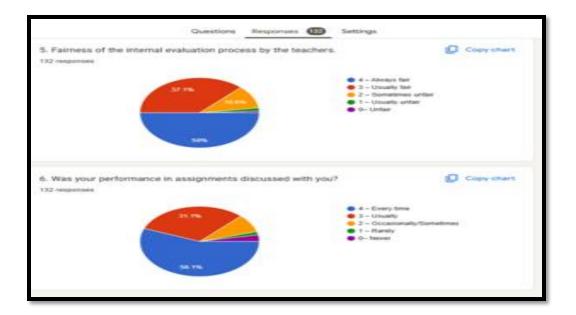

#### Student Satisfaction Survey on Teaching Learning Process 2023-24

The institutional Students Satisfaction Survey (SSS) for the academic year 2023-24 has been conducted using the online mode. The Google forms are used for collecting the responses. Totally 132 students responses have been collected and the same are represented graphically bellow.