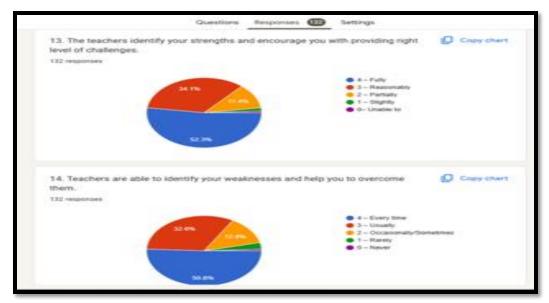

#### Student Satisfaction Survey on Teaching Learning Process 2023-24

The institutional Students Satisfaction Survey (SSS) for the academic year 2023-24 has been conducted using the online mode. The Google forms are used for collecting the responses. Totally 132 students responses have been collected and the same are represented graphically bellow.