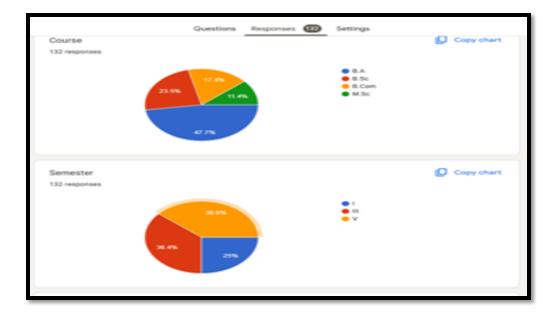

#### Student Satisfaction Survey on Teaching Learning Process 2023-24

The institutional Students Satisfaction Survey (SSS) for the academic year 2023-24 has been conducted using the online mode. The Google forms are used for collecting the responses. Totally 132 students responses have been collected and the same are represented graphically bellow.

| Guestions Responses ID Settings                                                                                                                                                                                                                                                                                                                                                                                                                                                                                                                                                                                                                                                                                                                                                                                                                                                                                                                                                                                                                                                                                                                                                                                                                                                                                                                                                                                                                                                                                                                                                                                                                                                                                                                                                                                                                                                                                                                                                                                                                                                                                                |
|--------------------------------------------------------------------------------------------------------------------------------------------------------------------------------------------------------------------------------------------------------------------------------------------------------------------------------------------------------------------------------------------------------------------------------------------------------------------------------------------------------------------------------------------------------------------------------------------------------------------------------------------------------------------------------------------------------------------------------------------------------------------------------------------------------------------------------------------------------------------------------------------------------------------------------------------------------------------------------------------------------------------------------------------------------------------------------------------------------------------------------------------------------------------------------------------------------------------------------------------------------------------------------------------------------------------------------------------------------------------------------------------------------------------------------------------------------------------------------------------------------------------------------------------------------------------------------------------------------------------------------------------------------------------------------------------------------------------------------------------------------------------------------------------------------------------------------------------------------------------------------------------------------------------------------------------------------------------------------------------------------------------------------------------------------------------------------------------------------------------------------|
| In the second se |
|                                                                                                                                                                                                                                                                                                                                                                                                                                                                                                                                                                                                                                                                                                                                                                                                                                                                                                                                                                                                                                                                                                                                                                                                                                                                                                                                                                                                                                                                                                                                                                                                                                                                                                                                                                                                                                                                                                                                                                                                                                                                                                                                |
| B.V.V.S. Akkamahadevi Women's Arts, Science and<br>Commerce College, Bagalkot-587101                                                                                                                                                                                                                                                                                                                                                                                                                                                                                                                                                                                                                                                                                                                                                                                                                                                                                                                                                                                                                                                                                                                                                                                                                                                                                                                                                                                                                                                                                                                                                                                                                                                                                                                                                                                                                                                                                                                                                                                                                                           |
| Student Satisfactory Survey 2023-24                                                                                                                                                                                                                                                                                                                                                                                                                                                                                                                                                                                                                                                                                                                                                                                                                                                                                                                                                                                                                                                                                                                                                                                                                                                                                                                                                                                                                                                                                                                                                                                                                                                                                                                                                                                                                                                                                                                                                                                                                                                                                            |
| Email *                                                                                                                                                                                                                                                                                                                                                                                                                                                                                                                                                                                                                                                                                                                                                                                                                                                                                                                                                                                                                                                                                                                                                                                                                                                                                                                                                                                                                                                                                                                                                                                                                                                                                                                                                                                                                                                                                                                                                                                                                                                                                                                        |
| Valid email                                                                                                                                                                                                                                                                                                                                                                                                                                                                                                                                                                                                                                                                                                                                                                                                                                                                                                                                                                                                                                                                                                                                                                                                                                                                                                                                                                                                                                                                                                                                                                                                                                                                                                                                                                                                                                                                                                                                                                                                                                                                                                                    |
| This form is collecting emails. Change settings                                                                                                                                                                                                                                                                                                                                                                                                                                                                                                                                                                                                                                                                                                                                                                                                                                                                                                                                                                                                                                                                                                                                                                                                                                                                                                                                                                                                                                                                                                                                                                                                                                                                                                                                                                                                                                                                                                                                                                                                                                                                                |
| Course *                                                                                                                                                                                                                                                                                                                                                                                                                                                                                                                                                                                                                                                                                                                                                                                                                                                                                                                                                                                                                                                                                                                                                                                                                                                                                                                                                                                                                                                                                                                                                                                                                                                                                                                                                                                                                                                                                                                                                                                                                                                                                                                       |
| O BA                                                                                                                                                                                                                                                                                                                                                                                                                                                                                                                                                                                                                                                                                                                                                                                                                                                                                                                                                                                                                                                                                                                                                                                                                                                                                                                                                                                                                                                                                                                                                                                                                                                                                                                                                                                                                                                                                                                                                                                                                                                                                                                           |
| O 8.5c                                                                                                                                                                                                                                                                                                                                                                                                                                                                                                                                                                                                                                                                                                                                                                                                                                                                                                                                                                                                                                                                                                                                                                                                                                                                                                                                                                                                                                                                                                                                                                                                                                                                                                                                                                                                                                                                                                                                                                                                                                                                                                                         |
| C B.Com                                                                                                                                                                                                                                                                                                                                                                                                                                                                                                                                                                                                                                                                                                                                                                                                                                                                                                                                                                                                                                                                                                                                                                                                                                                                                                                                                                                                                                                                                                                                                                                                                                                                                                                                                                                                                                                                                                                                                                                                                                                                                                                        |
| O M.Sc                                                                                                                                                                                                                                                                                                                                                                                                                                                                                                                                                                                                                                                                                                                                                                                                                                                                                                                                                                                                                                                                                                                                                                                                                                                                                                                                                                                                                                                                                                                                                                                                                                                                                                                                                                                                                                                                                                                                                                                                                                                                                                                         |
|                                                                                                                                                                                                                                                                                                                                                                                                                                                                                                                                                                                                                                                                                                                                                                                                                                                                                                                                                                                                                                                                                                                                                                                                                                                                                                                                                                                                                                                                                                                                                                                                                                                                                                                                                                                                                                                                                                                                                                                                                                                                                                                                |