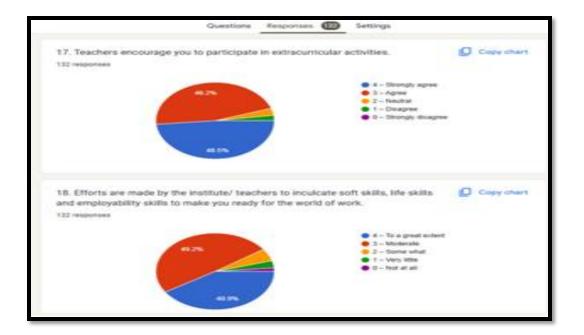

#### Student Satisfaction Survey on Teaching Learning Process 2023-24

The institutional Students Satisfaction Survey (SSS) for the academic year 2023-24 has been conducted using the online mode. The Google forms are used for collecting the responses. Totally 132 students responses have been collected and the same are represented graphically bellow.