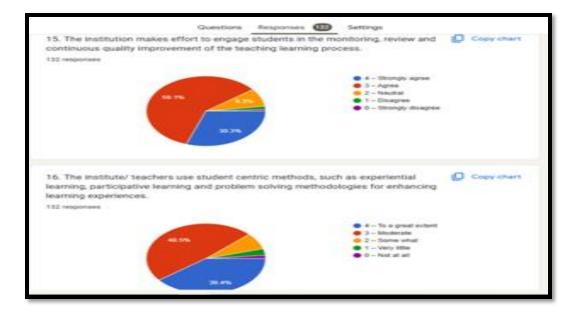

#### Student Satisfaction Survey on Teaching Learning Process 2023-24

The institutional Students Satisfaction Survey (SSS) for the academic year 2023-24 has been conducted using the online mode. The Google forms are used for collecting the responses. Totally 132 students responses have been collected and the same are represented graphically bellow.