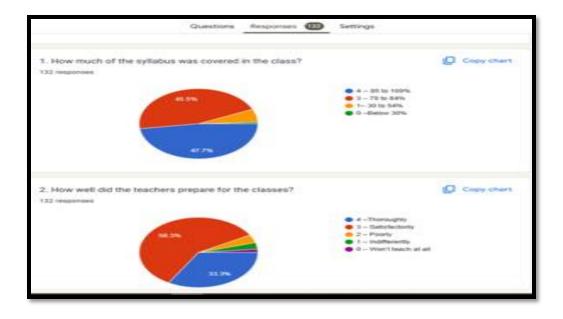

#### Student Satisfaction Survey on Teaching Learning Process 2023-24

The institutional Students Satisfaction Survey (SSS) for the academic year 2023-24 has been conducted using the online mode. The Google forms are used for collecting the responses. Totally 132 students responses have been collected and the same are represented graphically bellow.