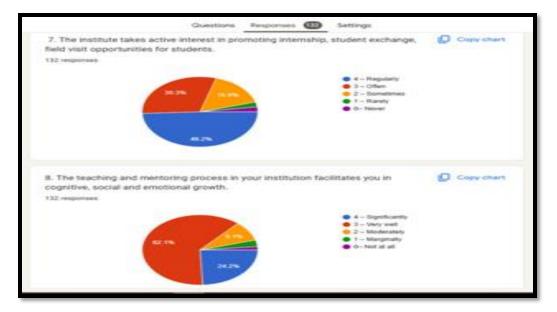

#### Student Satisfaction Survey on Teaching Learning Process 2023-24

The institutional Students Satisfaction Survey (SSS) for the academic year 2023-24 has been conducted using the online mode. The Google forms are used for collecting the responses. Totally 132 students responses have been collected and the same are represented graphically bellow.