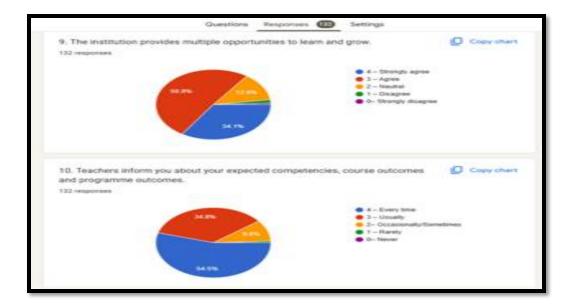

#### Student Satisfaction Survey on Teaching Learning Process 2023-24

The institutional Students Satisfaction Survey (SSS) for the academic year 2023-24 has been conducted using the online mode. The Google forms are used for collecting the responses. Totally 132 students responses have been collected and the same are represented graphically bellow.