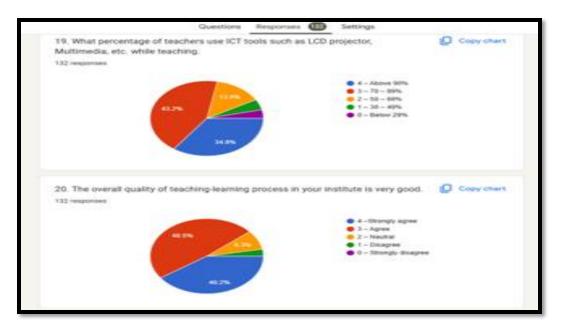

#### Student Satisfaction Survey on Teaching Learning Process 2023-24

The institutional Students Satisfaction Survey (SSS) for the academic year 2023-24 has been conducted using the online mode. The Google forms are used for collecting the responses. Totally 132 students responses have been collected and the same are represented graphically bellow.