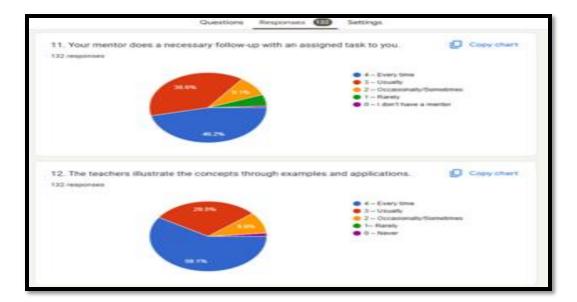

#### Student Satisfaction Survey on Teaching Learning Process 2023-24

The institutional Students Satisfaction Survey (SSS) for the academic year 2023-24 has been conducted using the online mode. The Google forms are used for collecting the responses. Totally 132 students responses have been collected and the same are represented graphically bellow.