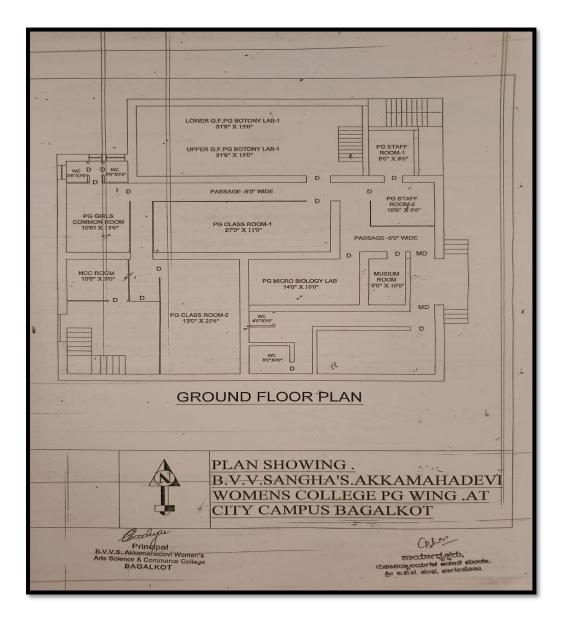

#### **PG Floor**

IQAC Co-ordinator
B.V.V.S. Akkamahadevi Women's
Arts, Science & Commerce College
BAGALKOT.

#### B V V S AKKAMAHADEVI WOMEN'S ARTS, SCIENCE AND COMMERCE COLLEGE, BAGALKOTE

| Sl.No. | Floors          | Rooms                                           |  |
|--------|-----------------|-------------------------------------------------|--|
| 1      | Ground Floor    | Physics Lab P-1                                 |  |
|        |                 | Home Science Lab                                |  |
|        |                 | Physics Lab P-2                                 |  |
|        |                 | Office                                          |  |
|        |                 | Documentary Room/IQAC Room                      |  |
|        |                 | Deinsingt Chamber                               |  |
|        |                 | Classroom 5 / ICT enabled Classroom             |  |
|        |                 | Chemistry Lab                                   |  |
|        |                 | Ladias Tailet                                   |  |
|        |                 | Classroom No 2/ Geo Lab / ICT enabled Classroom |  |
|        |                 | Classroom No 1/ ICT enabled Classroom           |  |
|        |                 | Staff room                                      |  |
|        |                 | Gents Toilet                                    |  |
| 2      | First Floor     | Classroom No 21/ ICT enabled Classroom          |  |
|        |                 | Classroom No 22/ ICT enabled Classroom          |  |
|        |                 | Computer Lab                                    |  |
|        |                 | Botany Lab                                      |  |
|        |                 | Zoology Lab                                     |  |
|        |                 | WEC Room                                        |  |
|        |                 | Staff room                                      |  |
|        |                 | Library                                         |  |
|        |                 | Staff toilet                                    |  |
|        |                 | Classroom No 33                                 |  |
|        |                 | Classroom No 34                                 |  |
|        |                 | Sports room                                     |  |
|        |                 | NSS room                                        |  |
| 2      | Second Floor    | Classroom No 27/ ICT enabled Classroom          |  |
| 3      | Second Proof    | Classroom No 26/ ICT enabled Classroom          |  |
|        |                 | Classroom No 25/ ICT enabled Classroom          |  |
|        |                 | Classroom No 24/ ICT enabled Classroom          |  |
|        |                 | Classroom No 23                                 |  |
|        |                 |                                                 |  |
|        |                 | Classroom No 28                                 |  |
|        |                 | Classroom No 29                                 |  |
|        |                 | Classroom No 30                                 |  |
| 4      | Ground Floor PG | PG Class room No 1                              |  |
|        |                 | PG Class room No 2                              |  |
|        |                 | Lower G.F.PG Botany Lab-1                       |  |
|        |                 | Upper G.F.PG Botany Lab-2                       |  |
|        |                 | P G Microbiology Lab                            |  |
|        |                 | Museum Room                                     |  |
|        |                 | PG Staff Room 1                                 |  |
|        |                 | PG Staff Room 2                                 |  |
|        |                 | PG Girls Common Room                            |  |
|        |                 | rd data common Room                             |  |