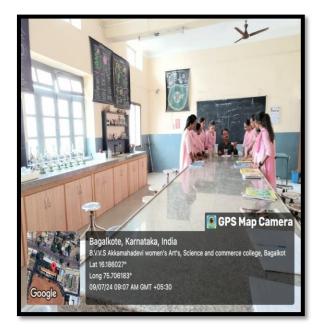

#### 4.1.1 Laboratories

#### List of Laboratories

| Sl.No. | Floors            | SI<br>No | Rooms                     |
|--------|-------------------|----------|---------------------------|
| 1      | Ground Floor      | 1        | Physics Lab P-1           |
| - /    |                   | 2        | Home Science Lab          |
|        |                   | 3        | Physics Lab P-2           |
|        |                   | 4        | Chemistry Lab             |
|        |                   | 5        | Geography Lab             |
| 2      | First Floor       | 6        | Computer Lab              |
|        |                   | 7        | Language Lab              |
|        |                   | 8        | Mathematics Lab           |
|        |                   | 9        | Botany Lab                |
|        |                   | 10       | Zoology Lab               |
| 3      | Ground Floor P.G. | 11       | Lower G.F.PG Botany Lab-1 |
| 9      |                   | 12       | Lower G.F.PG Botany Lab-2 |
|        |                   | 13       | PG Microbiology Lab       |