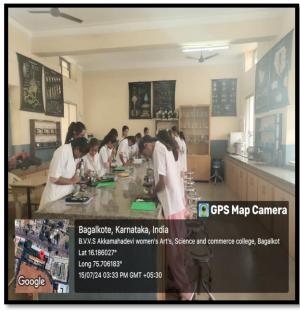

#### 4.1.1 Laboratories

### B V V S AKKAMAHADEVI WOMEN'S ARTS, SCIENCE AND COMMERCE COLLEGE, BAGALKOTE

#### List of Laboratories

| Sl.No. | Floors            | SI<br>No | Rooms                     |
|--------|-------------------|----------|---------------------------|
| 1      | Ground Floor      | 1        | Physics Lab P-1           |
| - /    |                   | 2        | Home Science Lab          |
|        |                   | 3        | Physics Lab P-2           |
|        |                   | 4        | Chemistry Lab             |
|        |                   | 5        | Geography Lab             |
| 2      | First Floor       | 6        | Computer Lab              |
|        |                   | 7        | Language Lab              |
|        |                   | 8        | Mathematics Lab           |
|        |                   | 9        | Botany Lab                |
|        |                   | 10       | Zoology Lab               |
| 3      | Ground Floor P.G. | 11       | Lower G.F.PG Botany Lab-1 |
| 9      |                   | 12       | Lower G.F.PG Botany Lab-2 |
|        |                   | 13       | PG Microbiology Lab       |

**Home Science Lab** 

**Chemistry-Lab** 

**Geography Lab** 

Language Lab

**Computer Lab** 

**Mathematics Lab** 

**Botany Lab** 

Zoology Lab