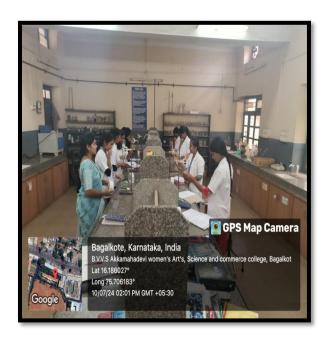

#### 4.1.1 Laboratories

### B V V S AKKAMAHADEVI WOMEN'S ARTS, SCIENCE AND COMMERCE COLLEGE, BAGALKOTE

#### List of Laboratories

| Sl.No. | Floors            | SI<br>No | Rooms                     |
|--------|-------------------|----------|---------------------------|
| 1      | Ground Floor      | 1        | Physics Lab P-1           |
| - /    |                   | 2        | Home Science Lab          |
|        |                   | 3        | Physics Lab P-2           |
|        |                   | 4        | Chemistry Lab             |
|        |                   | 5        | Geography Lab             |
| 2      | First Floor       | 6        | Computer Lab              |
|        |                   | 7        | Language Lab              |
|        |                   | 8        | Mathematics Lab           |
|        |                   | 9        | Botany Lab                |
|        |                   | 10       | Zoology Lab               |
| 3      | Ground Floor P.G. | 11       | Lower G.F.PG Botany Lab-1 |
| 9      |                   | 12       | Lower G.F.PG Botany Lab-2 |
|        |                   | 13       | PG Microbiology Lab       |