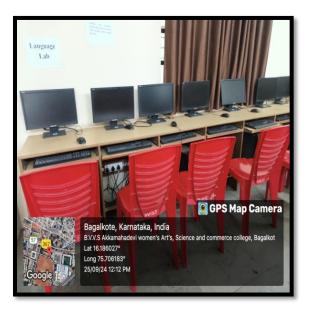

#### 4.1.1 Laboratories

### B V V S AKKAMAHADEVI WOMEN'S ARTS, SCIENCE AND COMMERCE COLLEGE, BAGALKOTE

#### List of Laboratories

| Sl.No. | Floors            | SI<br>No | Rooms                     |
|--------|-------------------|----------|---------------------------|
| 1      | Ground Floor      | 1        | Physics Lab P-1           |
| - /    |                   | 2        | Home Science Lab          |
|        |                   | 3        | Physics Lab P-2           |
|        |                   | 4        | Chemistry Lab             |
|        |                   | 5        | Geography Lab             |
| 2      | First Floor       | 6        | Computer Lab              |
|        |                   | 7        | Language Lab              |
|        |                   | 8        | Mathematics Lab           |
|        |                   | 9        | Botany Lab                |
|        |                   | 10       | Zoology Lab               |
| 3      | Ground Floor P.G. | 11       | Lower G.F.PG Botany Lab-1 |
| 9      |                   | 12       | Lower G.F.PG Botany Lab-2 |
|        |                   | 13       | PG Microbiology Lab       |

**Home Science Lab** 

**Chemistry-Lab** 

**Geography Lab** 

Language Lab

**Computer Lab** 

**Mathematics Lab** 

**Botany Lab** 

Zoology Lab